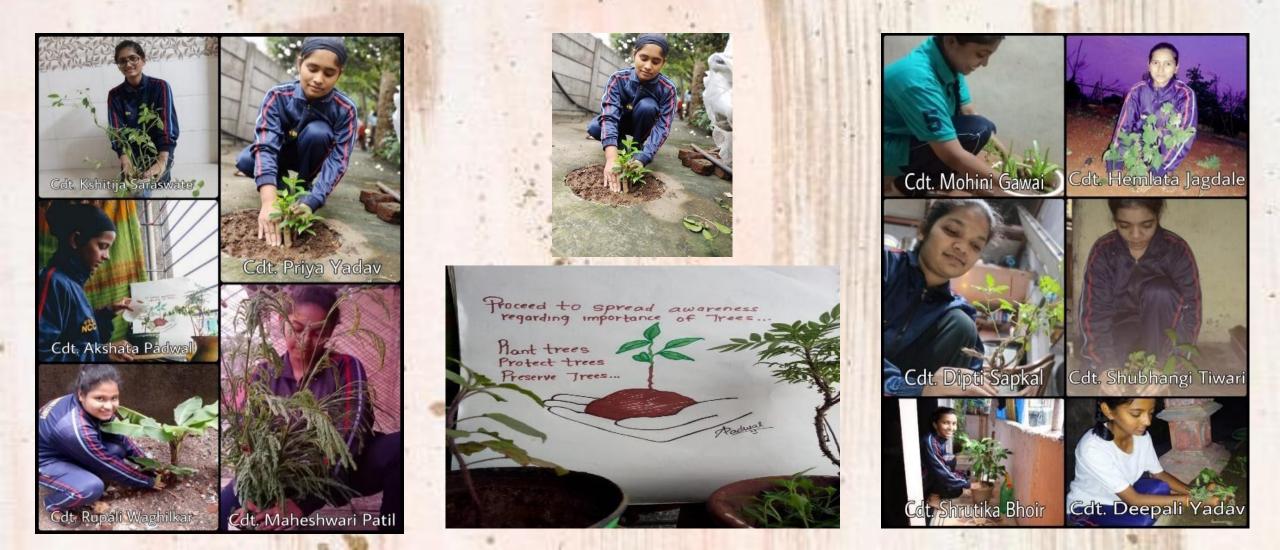

linkages- 2020-2021

#### **NGOs & micro entrepreneurs**

| ÷.   | 1 Artist Mr Ramaswamy                    | 7. Diwali artifacts Vishwas       |
|------|------------------------------------------|-----------------------------------|
| -    | 2. Quilling artist Vedvati               | 8. Kokal on eco-friendly products |
| - 18 |                                          |                                   |
| 1.   | 3. Chocolates Ms Amita                   | 9. Shrijal, nail art, Mr Agashe   |
| -    | 4. Coated Silver articles Sai Home Decor | 10. Food items Nanda              |
|      | 5. Artpetika Shilpa Mohile               | 11. Seva Charitable trust         |
|      | 6.Jyoti woollens                         | 12. Macarane products             |

# **Tree Plantation by NCC Girls**



### V-Utopia - ' RESURGENCE: Rising again into the life'. February 16<sup>th</sup> to 24<sup>th</sup> 2021



### **Group alike Day**











### V-Utopia - ' RESURGENCE: Rising again into the life'. February 16<sup>th</sup> to 24<sup>th</sup> 2021

### **FACE PAINTING**







### V-Utopia - ' RESURGENCE: Rising again into the life'. February 16<sup>th</sup> to 24<sup>th</sup> 2021

#### Shradha Bhome (BAF)

#### ज्ञानसाधनाचा युटोपीआ कार्यक्रम यंदा ऑनलाइन लोकमत न्यूज नेटवर्क

ठाणे : सतीश प्रधान ज्ञानसाधना महाविद्यालयाच्या वरिष्ठ महाविद्यालयाचा युटोपीआ हा सांस्कृतिक कार्यक्रम यंदा ऑनलाईन स्वरुपात साजरा होत आहे. यात विद्यार्थ्यांच्या कलागुणांना वाव देणाऱ्या विविध स्पर्धा रंगत असून अनेक मान्यवर उपस्थित राहत आहेत.

फेसपेंटिंग, मेहंदी, नेल आर्ट, नृत्य, गायन, रांगोळी, एगशेल पेंटिंग, कोविड