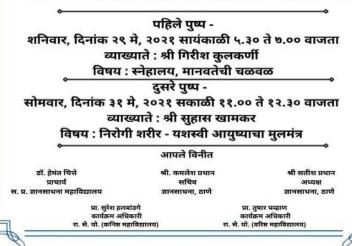

### <u>S. V. KULKARNI VYAKHYANMALA – May 29<sup>th-</sup> DAY 1</u> Dr Girish Kulkarni

सतीश प्रधान ज्ञानसाधना महाविद्यालय, ठाणे (कला, विज्ञान आणि वाणिज्य) राष्ट्रीय सेवा योजना आयोजित गुरुवर्य स. वि. कुलकर्णी गौरव व्याख्यानमाला

#### स. न. वि . वि

शनिवार, दिनांक २९ मे, २०२१ सायंकाळी ५.३० ते ७.०० वाजता व सोमवार, दिनांक ३१ मे, २०२१ सकाळी ११.०० ते १२.३० वाजता, सतीश प्रधान ज्ञानसाधना महाविद्यालयाच्या ऑनलाईन सामाजिक प्रसार माध्यमाद्वारे म्हणजेच यु ट्यूब व फेस बुक वर गुरुवर्य स. वि. कुलकर्णी गौरव व्याख्यानमाला प्रसारित होणार आहे.

सामाजिक उदबोधन व प्रबोधन या क्षेत्रासाठी वाहिलेली ही लोकाभिमुख व्याख्यानमाला महाविद्यालयीन विद्यार्थ्यासाठी व ठाणेकर नागरिकांसाठी वैचारिक पर्वणी ठरते.

आपण या व्याख्यानमालेस दोन्ही दिवस आवर्जून उपस्थित राहावे, ही विनंती.