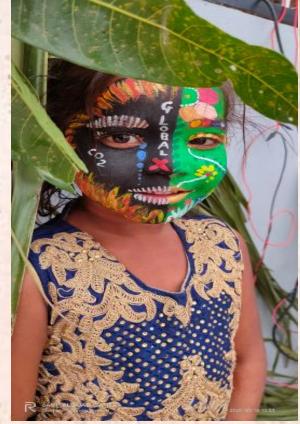

### **FACE PAINTING**

### V-Utopia - ' RESURGENCE: Rising again into the life'. February 16<sup>th</sup> to 24<sup>th</sup> 2021