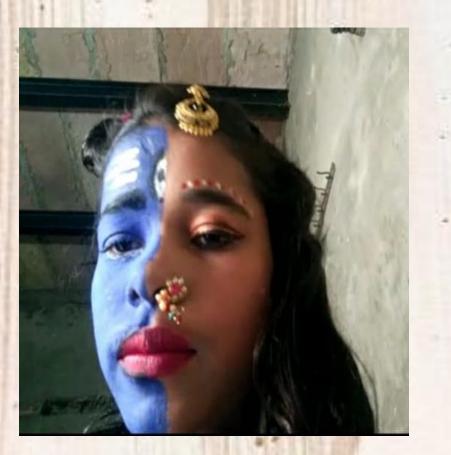

### **FACE PAINTING**

### V-Utopia - ' RESURGENCE: Rising again into the life'. February 16<sup>th</sup> to 24<sup>th</sup> 2021