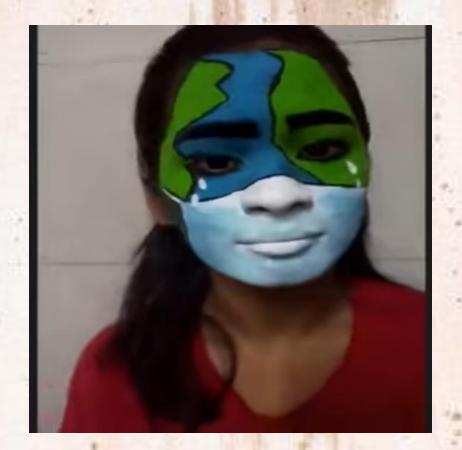

### **FACE PAINTING**

### V-Utopia - ' RESURGENCE: Rising again into the life'. February 16<sup>th</sup> to 24<sup>th</sup> 2021

#### Shradha Bhome (BAF)