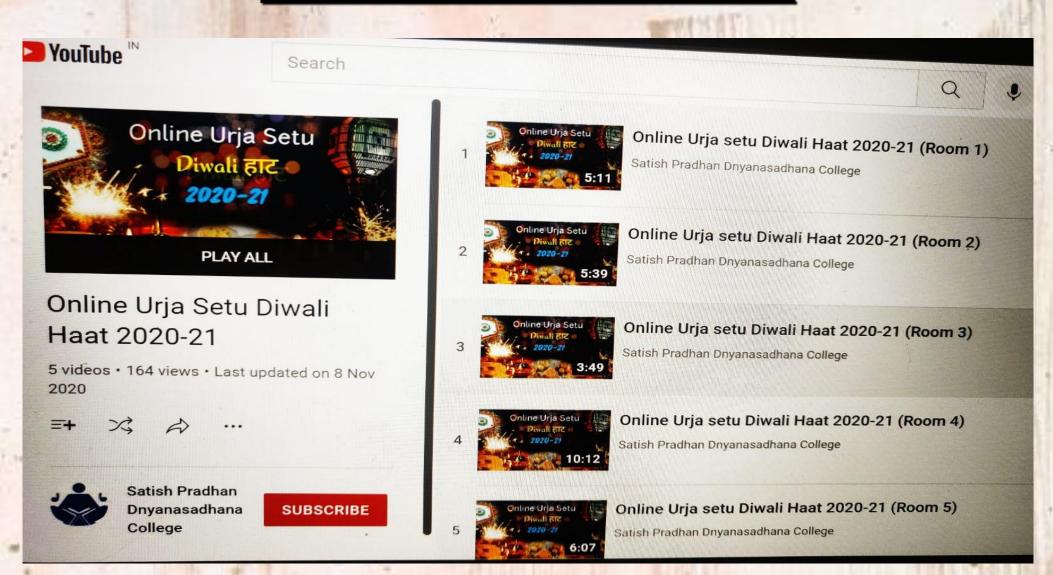

# Online Urja Setu exhibition cum sale on 17<sup>th</sup> August and 9th November 2020

# Urja Setu linkages- 2020-2021

#### **NGOs & micro entrepreneurs**

| ÷.   | 1 Artist Mr Ramaswamy                    | 7. Diwali artifacts Vishwas       |
|------|------------------------------------------|-----------------------------------|
| -    | 2. Quilling artist Vedvati               | 8. Kokal on eco-friendly products |
| - 18 |                                          |                                   |
| 1.   | 3. Chocolates Ms Amita                   | 9. Shrijal, nail art, Mr Agashe   |
| -    | 4. Coated Silver articles Sai Home Decor | 10. Food items Nanda              |
|      | 5. Artpetika Shilpa Mohile               | 11. Seva Charitable trust         |
|      | 6.Jyoti woollens                         | 12. Macarane products             |